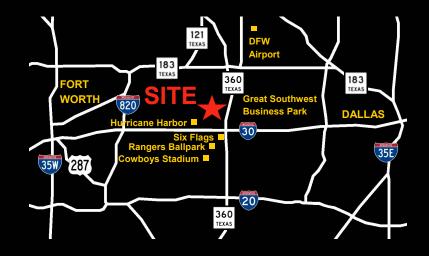

## **AMMENITIES:**

- Great access to major highways and roads including Interstate 30, Hwy 360, Lamar Blvd and Ballpark Way
- Within 10 minutes of DFW International Airport and 15 minutes of Arlington Municipal Airport
- Close Proximity (5 minutes drive) to the new Cowboy's Stadium, the Rangers Ballpark and the **Arlington Convention Center**
- Located within the entertainment district with walking distance to many major hotels and restaurants
- In close proximity to another 2 million square feet of class "A" offices
- Directly across from US Post Office and several banks
- Childcare, library and several city parks within 5 minutes of the development
- Jogging / walking trail on the perimeter of the property, surrounded by lush landscape
- Large floor plate to provide efficiency for large corporate tenants (approximately 56,5000 sf)
- Ample ground parking, well lit
- Outdoor seating areas and fountains