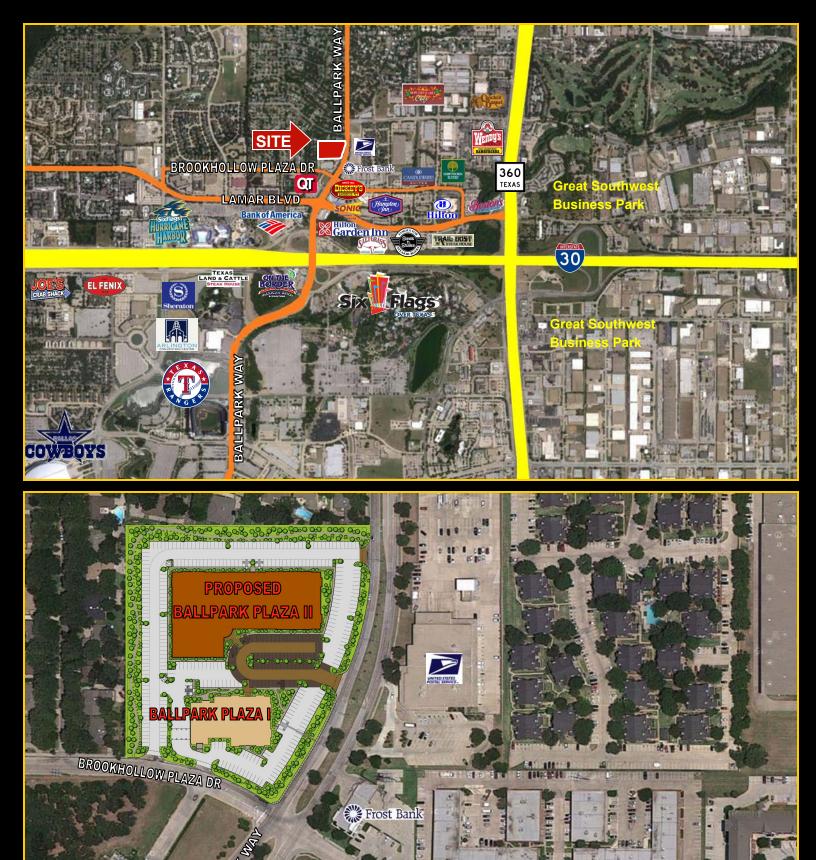

## **LEASING / SALES:**

Mojy Haddad, (817) 395-0111 mojy@oakhollowgroup.com

WWW.OAKHOLLOWGROUP.COM

(817) 395-0111

Ballpark Plaza-Phase II at Ballpark Way and Brookhollow Plaza Drive 56,500 sf of Class "A" office space

Ballpark Plaza is known as one of the premier office developments located in the prestigious Brookhollow area of North Arlington.

Phase I of this 78,000 square foot planned office development has been completed and already received the Mayor's Award for "Design Excellence."

Phase II will accommodate up to 56,500 sf of Class "A" offices.

QT

LEASING / SALES: Mojy Haddad (817) 395-0111 mojy@oakhollowgroup.com